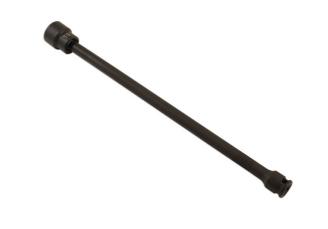

## Kreuzgelenk-Steckschlüsselsatz, 3/8"-Antrieb

Extended length universal joint socket set, single hex (6pt). A universal joint socket and generous 310mm length gives easy access to the most seemingly inaccessible jobs. The spring-loaded universal joint head rotates a full 360° so that it can adjust to the best angle. Designed for use with high-torque impact tools, this heavy duty set is made from chrome molybdenum with a black phosphate finish for corrosion resistance. A full set that includes all sizes from 9mm to 19mm presented in a sturdy carry case for portable tool protection and storage.

## **Additional Information**

- Kreuzgelenk-Steckschlüsselsatz metrisch
- · Länge 310 mm
- 3/8"-Antrieb
- Größen: 9 mm, 10 mm, 11 mm, 12 mm, 13 mm, 14 mm, 15 mm, 16 mm, 17 mm, 18 mm, 19 mm
- · Aus Chrom-Molybdän-Stahl SCM440 in schwarz phosphatierter Ausführung