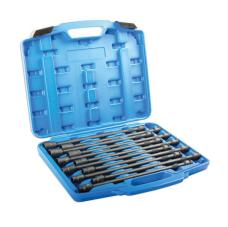

## Kreuzgelenk-Steckschlüsselsatz, 3/8"-Antrieb

Extended length universal joint socket set, single hex (6pt). A universal joint socket and generous 310mm length gives easy access to the most seemingly inaccessible jobs. The spring-loaded universal joint head rotates a full 360° so that it can adjust to the best angle. Designed for use with high-torque impact tools, this heavy duty set is made from chrome molybdenum with a black phosphate finish for corrosion resistance. A full set that includes all sizes from 9mm to 19mm presented in a sturdy carry case for portable tool protection and storage.

## **Additional Information**

- Kreuzgelenk-Steckschlüsselsatz metrisch
- · Länge 310 mm
- 3/8"-Antrieb
- Größen: 9 mm, 10 mm, 11 mm, 12 mm, 13 mm, 14 mm, 15 mm, 16 mm, 17 mm, 18 mm, 19 mm
- · Aus Chrom-Molybdän-Stahl SCM440 in schwarz phosphatierter Ausführung